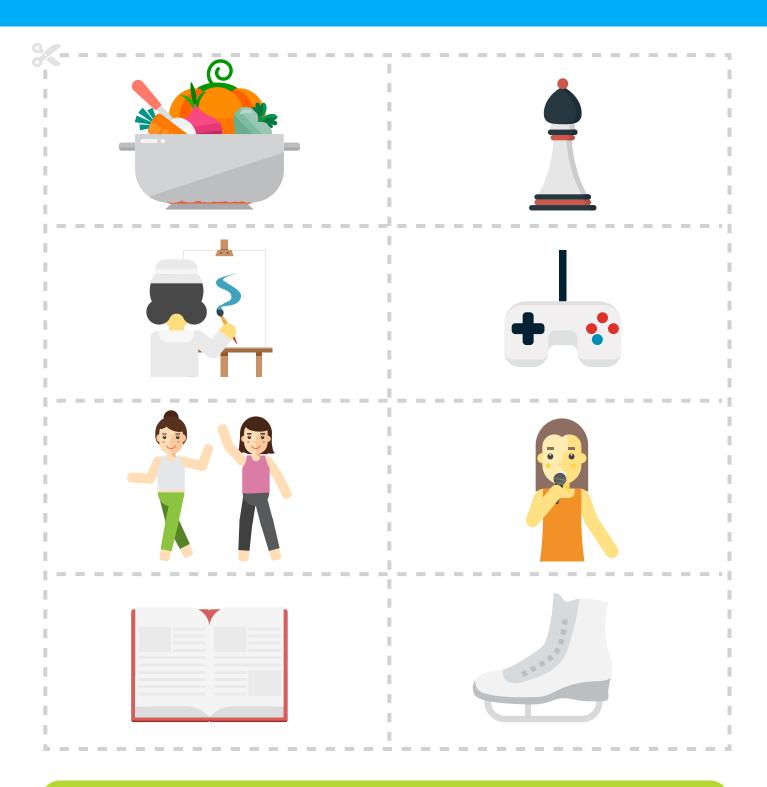

### **LES PASSE-TEMPS: FLASHCARDS**

Home, Time & Leisure - Beginner (KS1/2)

| la cuisine  | les échecs                |
|-------------|---------------------------|
| la peinture | les jeux vidéo            |
| la danse    | le chant                  |
| la lecture  | le patinage<br>artistique |