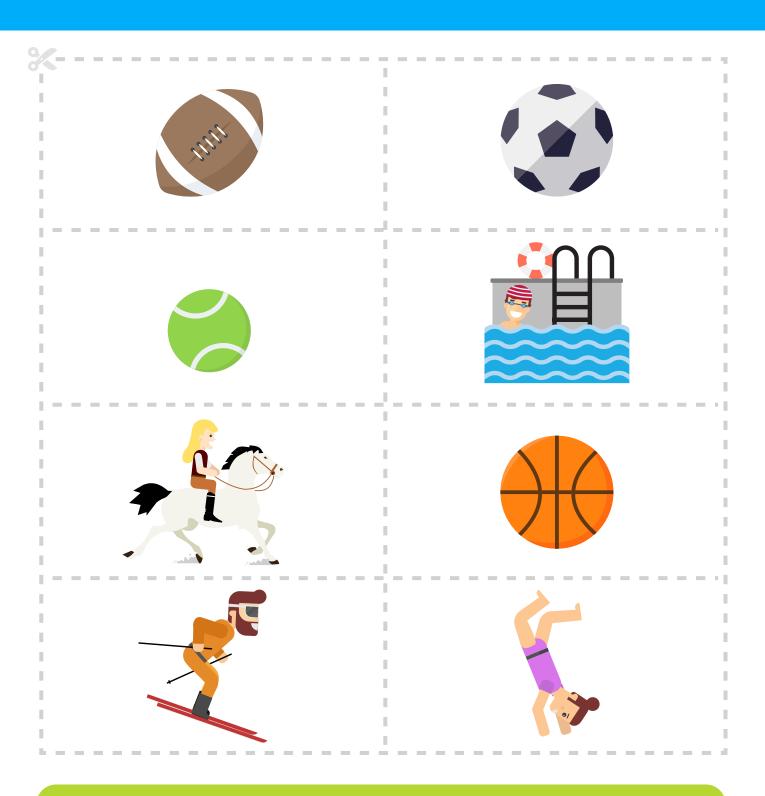

Page: 2/5

Home, Time & Leisure - Beginner (KS1/2)

| le rugby     | le football    |
|--------------|----------------|
| le tennis    | la natation    |
| l'équitation | le basketball  |
| le ski       | la gymnastique |