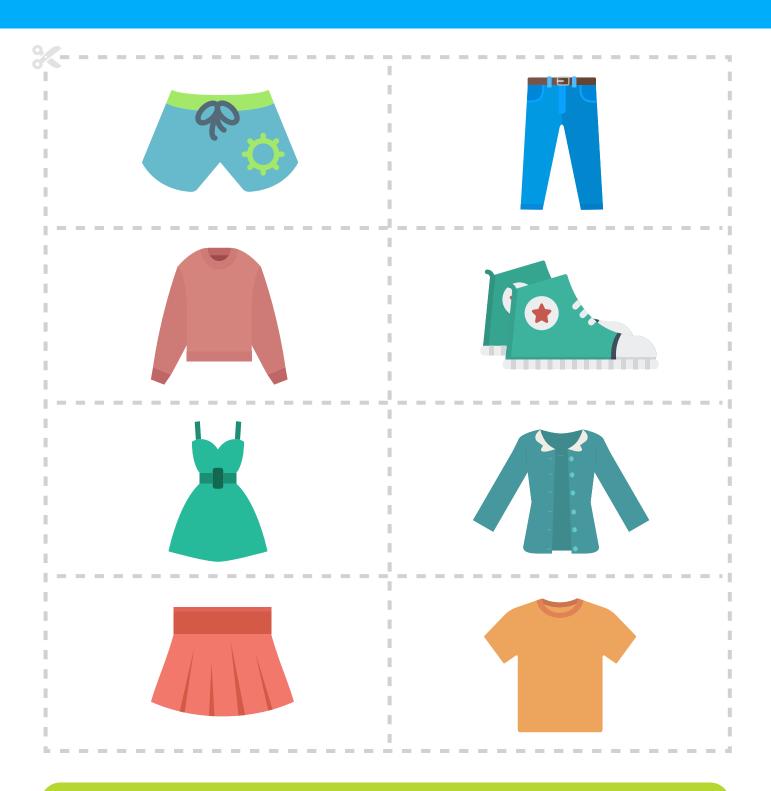

# **ROPA FLASHCARDS**

Spanish - Beginner (KS1/2)

| jersey     | camiseta   |
|------------|------------|
| zapatillas | pantalones |
| vestido    | shorts     |
| rebeca     | falda      |