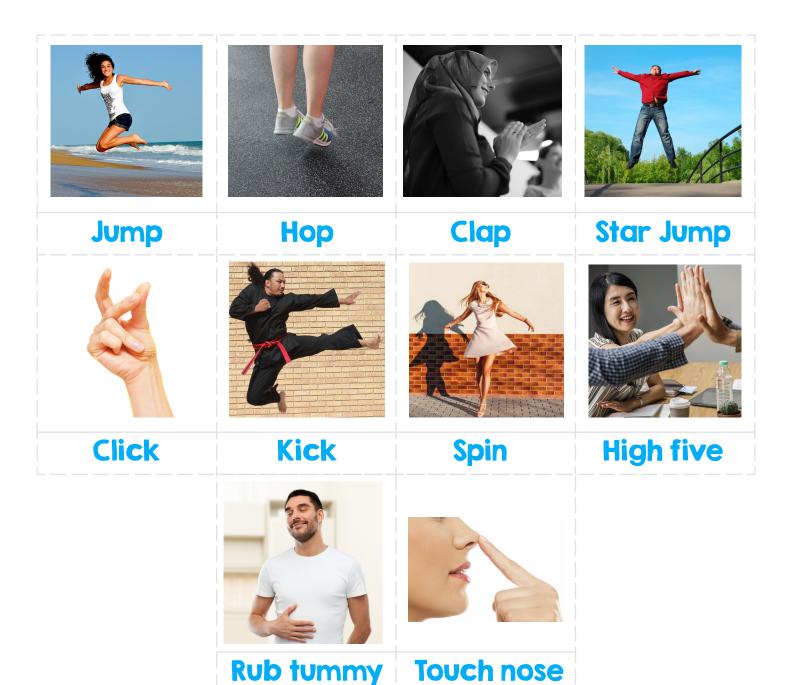

| <b>3</b>                                    | <b>4</b>  |
|-----------|-----------|---------------------------------------------|-----------|
| 5         | 6         | 7                                           | 8         |
| <b>q</b>  | <b>IO</b> |                                             | <b>I2</b> |
| <b>I3</b> | 14        | <b>                                    </b> | <b>I6</b> |
| <b>17</b> | 18        | <b>19</b>                                   | 20        |

#### Created by the FlashAcademy® Education Team

**Do you have an EAL resource idea?** If so, we'd love to hear from you. Send your resources/ideas/ sketches to team@flashacademy.com and if selected, we'll design it up for you and share it with the EAL community.

## **ACTION CARDS**

Maths - Beginner (KS-1/2)



#### Created by the FlashAcademy® Education Team

**Do you have an EAL resource idea?** If so, we'd love to hear from you. Send your resources/ideas/ sketches to team@flashacademy.com and if selected, we'll design it up for you and share it with the EAL community.



Maths - Beginner (KS-1/2)

| Number name | Digit | Value     |
|-------------|-------|-----------|
| one         | 1     |           |
|             | 2     |           |
| three       |       |           |
| four        |       |           |
| five        | 5     |           |
|             |       | 00000     |
|             | 7     |           |
| eight       |       | 0000000   |
|             |       | 00000000  |
| ten         | 10    |           |
|             |       | 00000000  |
|             |       |           |