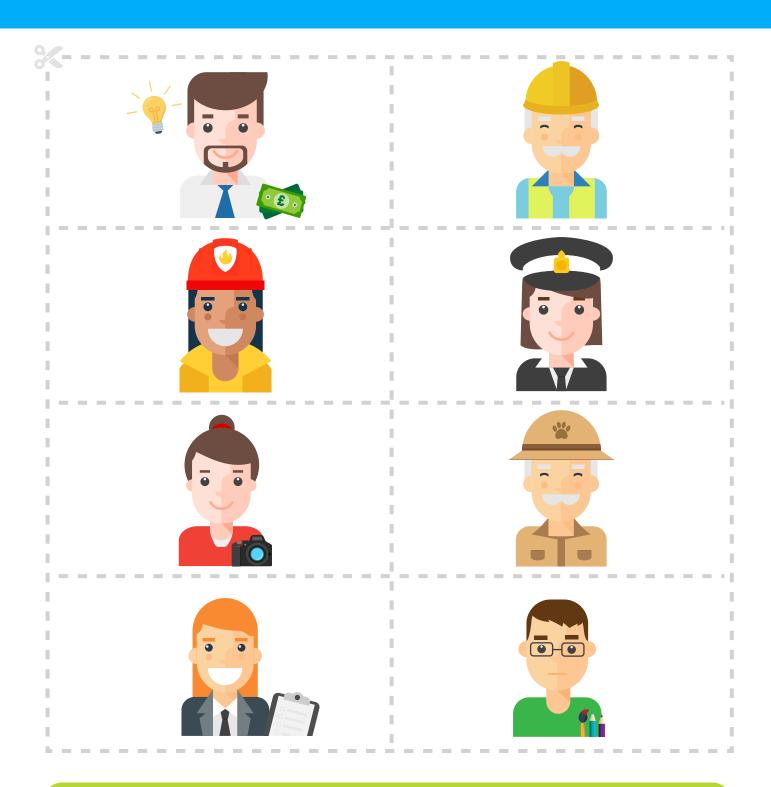

Work & School - Beginner (KS1/2)

| entrepreneur | engineer       |
|--------------|----------------|
| firefighter  | police officer |
| photographer | zookeeper      |
| manager      | designer       |